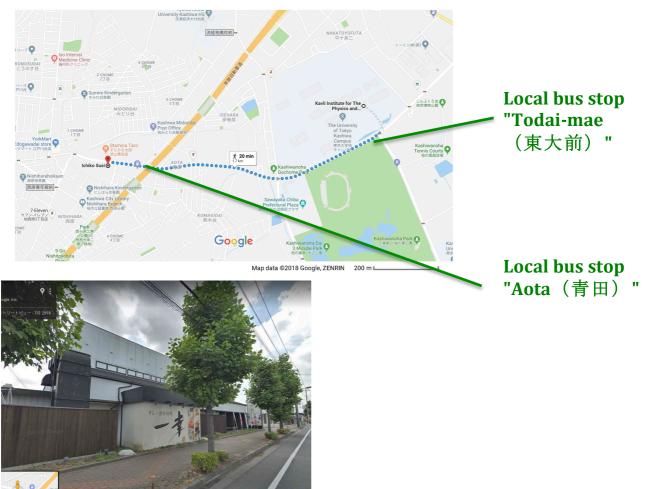

#### 1. On foot

It's a 20min walk from IPMU to the restaurant. Please see the map and picture of the restaurant below.

## 3. By local bus

Take "西柏 04" to the destination "Edogawadai-eki Higashi-guchi(江戸川台駅東口)" from the bus stop "**Todai-mae**(東大前)"(on the opposite side of the road), get off at "**Aota**(青田)". The buses at **18:31** and **18:58** stop at "Aota". It's a 3 minute walk from the bus stop to the restaurant.