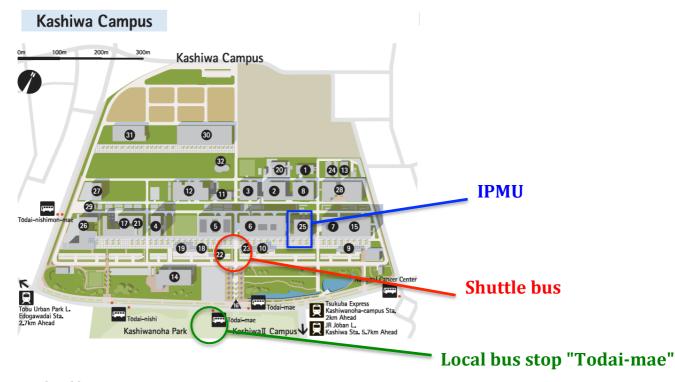

### 1) From IPMU (U. Tokyo Kashiwa campus):

We will arrange one shuttle bus from the campus to the restaurant. The bus will leave the campus from the place indicated as "Shuttle bus" in the campus map below (close to the main gate of the campus) at 18:20pm