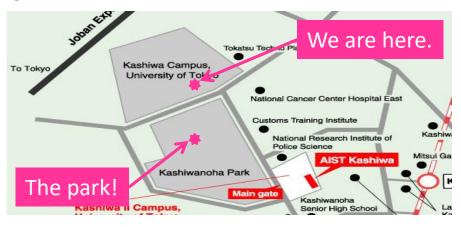

# About cherry blossoms

If you want to enjoy cherry blossoms,

1. the easiest way is to visit the Kashiwa-no-ha park next to the campus.

2. Googling with the key ward "Cherry blossoms"+ "a prefecture name".

Candidates: Tokyo, Chiba, Saitama, Gunma, Ibaraki.