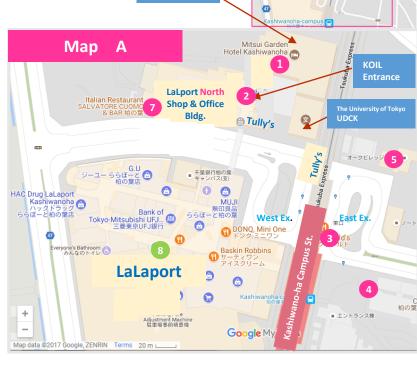

# For Dinner

Kashiwanoha T-SIT,

Map

Mitsui Garder

三井ガーデン ホテル柏の葉

Hotel Kashiwanoha

Waka

△(Address) **☎**(tel.) ¥(Average Price) (time from Kashiwanoha-Campus St. by walk)

#### 1 Comesta

Pasta, Pizza

(P)2min △148-2 Kashiwanoha Campus, 178-4 Wakashiba (Mitsui Garden Hotel 1F) **2**04-7134-3131 ¥ 1,500.-

6 The Meat

Hamburg Steak/Steak

Lakeside Restaurant

**2**047-197-7142

△ Kashiwanoha T-SITE C

#### 2 AGORA

Wi-Fi (¹) 1min △174 Wakashiba **2**04-7133-2280 ¥500.-

### 3 McDonald's

Hamburgers

4 Ryoshi-no Sato

(P)1min △Kashiwanoha campus 151 block B ridge SB-5, 173-8, Wakashiba **2**04-7132-5711 ¥1.500.-

#### 5 Fish Bal

Kashiwanoha Dinner Map

Seafood/European Other Italian restaurant ©2min △Leaf campus 149 block 1

of the oak, 184-1, Wakashiba **204-3313-2794** ¥1,200.-

Bistro

## 7 Salvatore Cuomo 8 LaLaport (Shopping Mall)

Pasta, Pizza

Lunch time Buffet **©**2min

△ 148-2 Kashiwanoha Campus, 178-4 Wakashiba (LaLaport NorthTempura etc.) Shop & Office Bldg. 1F) **3**04-7197-7700

¥ 1,500.-

about 30 Restaurants (1)1min 3F Food court & Restaurants

\*Indian(Curry)/Chinese(Gyoza) Korean(Bibimbap)/Italian(Pasta/Pizza) Japanese(Ramen,/Sushi/Tonkatsu/

\*1F Super Market (If you have food restriction, you have alternative choice to get food) △ 175 Wakashiba ☎04-7168-1588 http://kashiwa.lalaport.jp/en/shopguide/gourm et.html