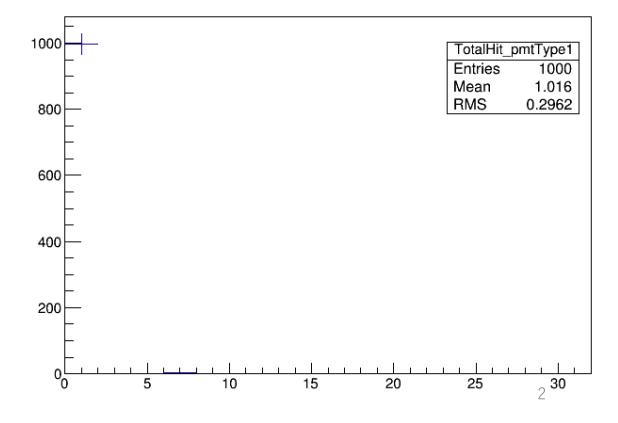

Total Hit

|       | with a reflector | without a reflector |
|-------|------------------|---------------------|
| true  | 1.016            | 0.115               |
| false | 1.447            | 1.412               |