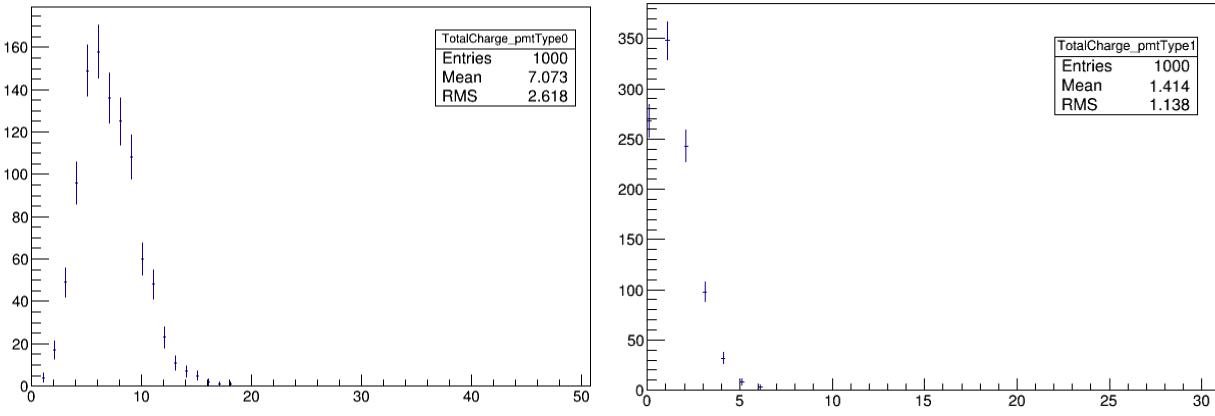

### Total Charge

with a reflector plotDigitized false Took only triggered events (Mode 0) Setdarkwindow 0

Total Hit

without a reflector plotDigitized false Took only triggered events (Mode 0) Setdarkwindow 0

## Total Charge

without a reflector plotDigitized false Took only triggered events (Mode 0) Setdarkwindow 0

# Focusing on mPMT, the mean of

Total Charge

|       | with a reflector | without a reflector |
|-------|------------------|---------------------|
| true  | 1.018            | 0.1166              |
| false | 1.447            | 1.414               |