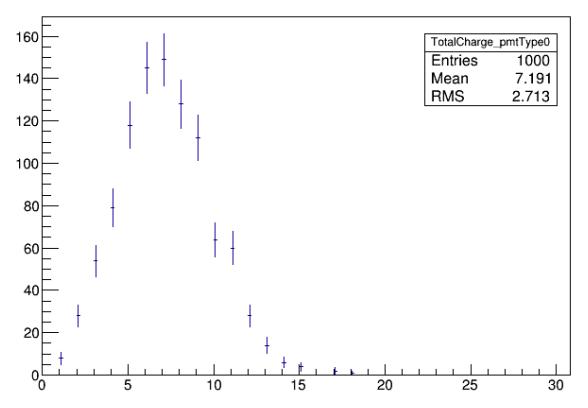

### Total Charge

with a reflector plotDigitized True Took only triggered events (Mode 0) Setdarkwindow 0

Total Hit

without a reflector plotDigitized True Took only triggered events (Mode 0) Setdarkwindow 0

# Focusing on mPMT, the mean of

Total Charge

|       | with a reflector | without a reflector |
|-------|------------------|---------------------|
| true  | 1.018            | 0.1166              |
| false | 1.447            | 1.414               |