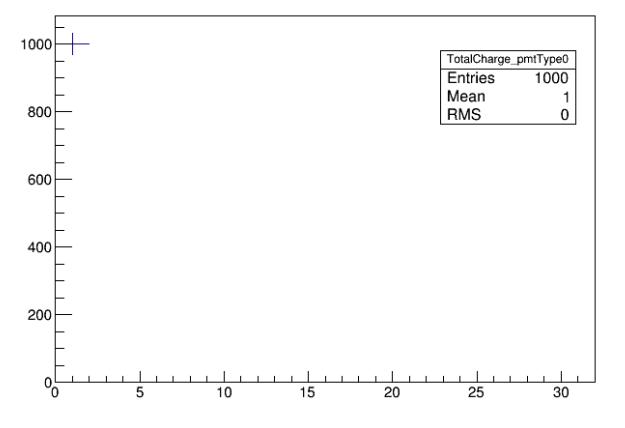

### Total Charge

with a reflector plotDigitized True Took only triggered events (Mode 0) Setdarkwindow 0

Total Hit

without a reflector plotDigitized True Took only triggered events (Mode 0) Setdarkwindow 0

# Focusing on mPMT, the mean of

Total Charge

|       | with a reflector | without a reflector |
|-------|------------------|---------------------|
| true  | 1.018            | 0.1166              |
| false | 1.447            | 1.414               |