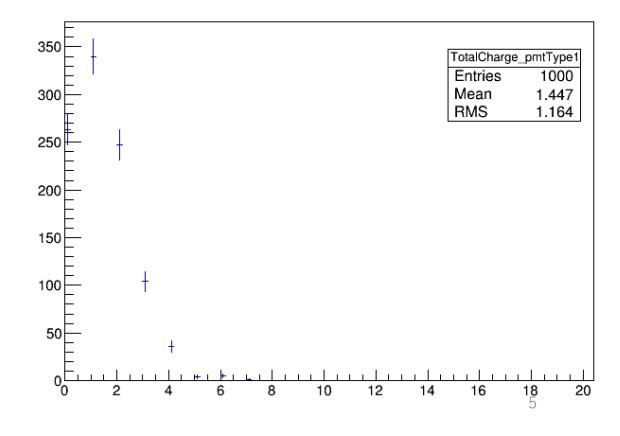

### Total Charge

with a reflector plotDigitized false Took only triggered events (Mode 0) Setdarkwindow 0

Total Hit

without a reflector plotDigitized false Took only triggered events (Mode 0) Setdarkwindow 0

# Focusing on mPMT, the mean of

Total Charge

|       | with a reflector | without a reflector |
|-------|------------------|---------------------|
| true  | 1.018            | 0.1166              |
| false | 1.447            | 1.414               |