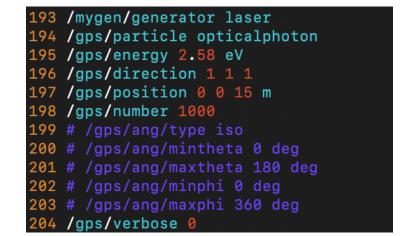

# 193 /mygen/generator laser 194 /gps/particle opticalphoton 195 /gps/energy 2.58 eV 196 /gps/direction 1 1 1 197 /gps/position 0 0 15 m 198 /gps/number 1000 199 # /gps/ang/type iso 200 # /gps/ang/mintheta 0 deg 201 # /gps/ang/maxtheta 180 deg 202 # /gps/ang/minphi 0 deg 203 # /gps/ang/maxphi 360 deg 204 /gps/verbose 0