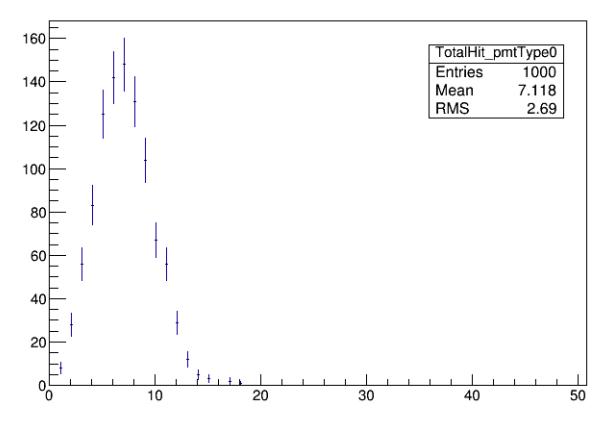

### Total Hit

with a reflector plotDigitized false Took only triggered events (Mode 0) Setdarkwindow 0

Total Hit

|       | with a reflector | without a reflector |
|-------|------------------|---------------------|
| true  | 1.016            | 0.115               |
| false | 1.447            | 1.412               |