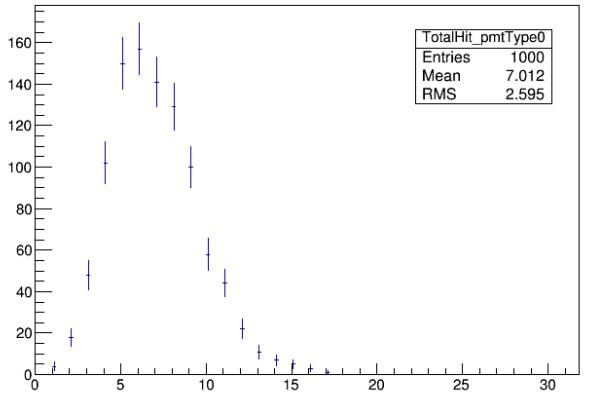

### Total Hit

with a reflector plotDigitized false Took only triggered events (Mode 0) Setdarkwindow 0

Total Hit

|       | with a reflector | without a reflector |
|-------|------------------|---------------------|
| true  | 1.016            | 0.115               |
| false | 1.447            | 1.412               |