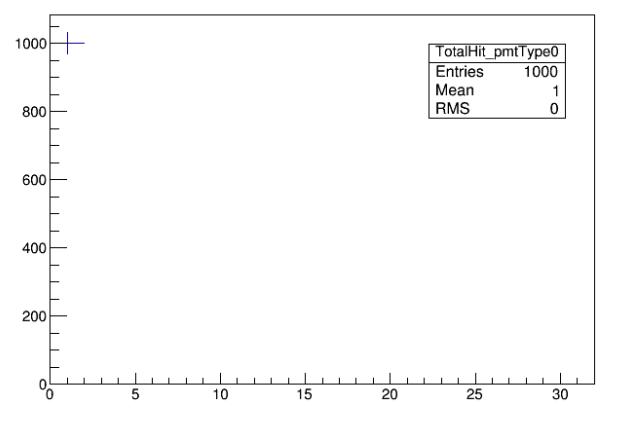

### Total Hit

with a reflector plotDigitized false Took only triggered events (Mode 0) Setdarkwindow 0

Total Hit

|       | with a reflector | without a reflector |
|-------|------------------|---------------------|
| true  | 1.016            | 0.115               |
| false | 1.447            | 1.412               |