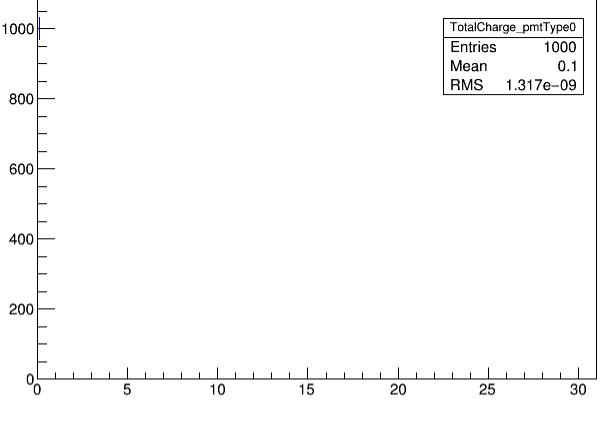

### Total Charge

with a reflector plotDigitized false Took only triggered events (Mode 0) Setdarkwindow 0

Total Hit

without a reflector plotDigitized false Took only triggered events (Mode 0) Setdarkwindow 0

## Total Charge

without a reflector plotDigitized false Took only triggered events (Mode 0) Setdarkwindow 0

# Focusing on mPMT, the mean of

Total Charge

|       | with a reflector | without a reflector |
|-------|------------------|---------------------|
| true  | 1.018            | 0.1166              |
| false | 1.447            | 1.414               |