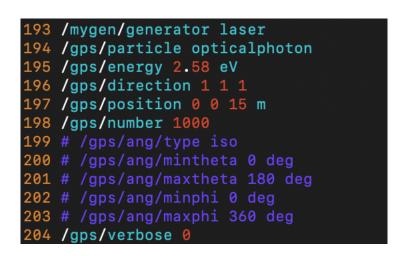

# 193 /mygen/generator laser 194 /gps/particle opticalphoton 195 /gps/energy 2.58 eV 196 /gps/direction 1 1 1 197 /gps/position 0 0 15 m 198 /gps/number 1000 199 # /gps/ang/type iso 200 # /gps/ang/mintheta 0 deg 201 # /gps/ang/maxtheta 180 deg 202 # /gps/ang/minphi 0 deg 203 # /gps/ang/maxphi 360 deg 204 /gps/verbose 0