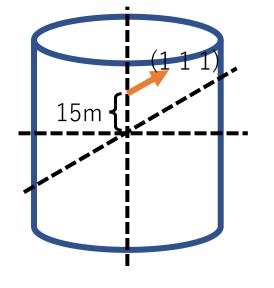

# 193 /mygen/generator laser 194 /gps/particle opticalphoton 195 /gps/energy 2.58 eV 196 /gps/direction 1 1 1 197 /gps/position 0 0 15 m 198 /gps/number 1000 199 # /gps/ang/type iso 200 # /gps/ang/mintheta 0 deg 201 # /gps/ang/maxtheta 180 deg 202 # /gps/ang/minphi 0 deg 203 # /gps/ang/maxphi 360 deg 204 /gps/verbose 0