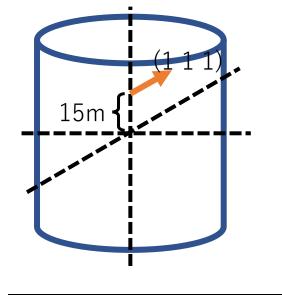

# 193 /mygen/generator laser 194 /gps/particle opticalphoton 195 /gps/energy 2.58 eV 196 /gps/direction 1 1 1 197 /gps/position 0 0 15 m 198 /gps/number 1000 199 # /gps/ang/type iso 200 # /gps/ang/mintheta 0 deg 201 # /gps/ang/maxtheta 180 deg 202 # /gps/ang/minphi 0 deg 203 # /gps/ang/maxphi 360 deg 204 /gps/verbose 0