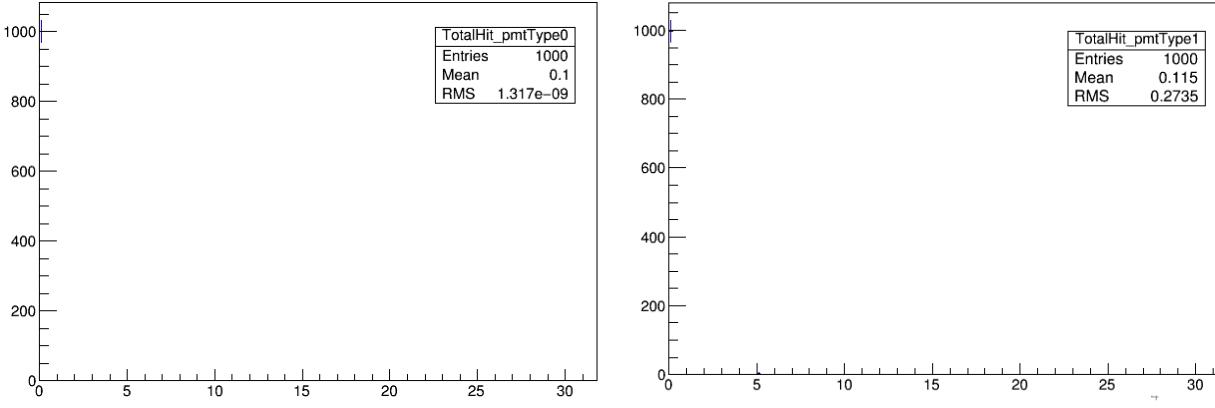

### Total Hit

with a reflector plotDigitized false Took only triggered events (Mode 0) Setdarkwindow 0

Total Hit

|       | with a reflector | without a reflector |
|-------|------------------|---------------------|
| true  | 1.016            | 0.115               |
| false | 1.447            | 1.412               |