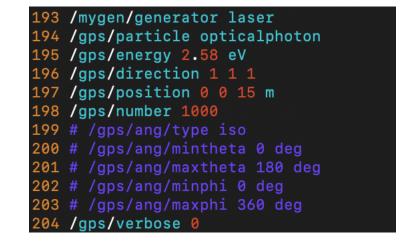

# 193 /mygen/generator laser 194 /gps/particle opticalphoton 195 /gps/energy 2.58 eV 196 /gps/direction 1 1 1 197 /gps/position 0 0 15 m 198 /gps/number 1000 199 # /gps/ang/type iso 200 # /gps/ang/mintheta 0 deg 201 # /gps/ang/maxtheta 180 deg 202 # /gps/ang/minphi 0 deg 203 # /gps/ang/maxphi 360 deg 204 /gps/verbose 0