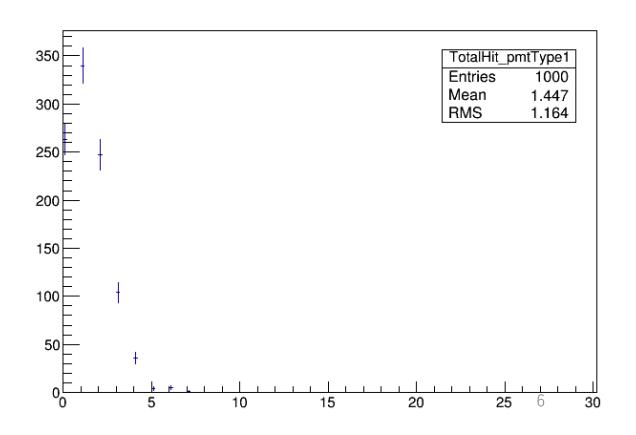

### Total Charge

with a reflector plotDigitized false Took only triggered events (Mode 0) Setdarkwindow 0

Total Hit

without a reflector plotDigitized false Took only triggered events (Mode 0) Setdarkwindow 0

Total Hit

|       | with a reflector | without a reflector |
|-------|------------------|---------------------|
| true  | 1.016            | 0.115               |
| false | 1.447            | 1.412               |