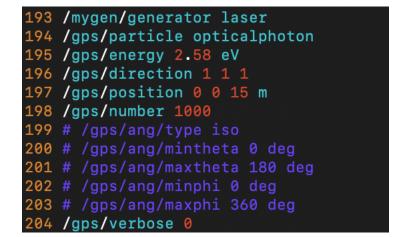

# 193 /mygen/generator laser 194 /gps/particle opticalphoton 195 /gps/energy 2.58 eV 196 /gps/direction 1 1 1 197 /gps/position 0 0 15 m 198 /gps/number 1000 199 # /gps/ang/type iso 200 # /gps/ang/mintheta 0 deg 201 # /gps/ang/maxtheta 180 deg 202 # /gps/ang/minphi 0 deg 203 # /gps/ang/maxphi 360 deg 204 /gps/verbose 0