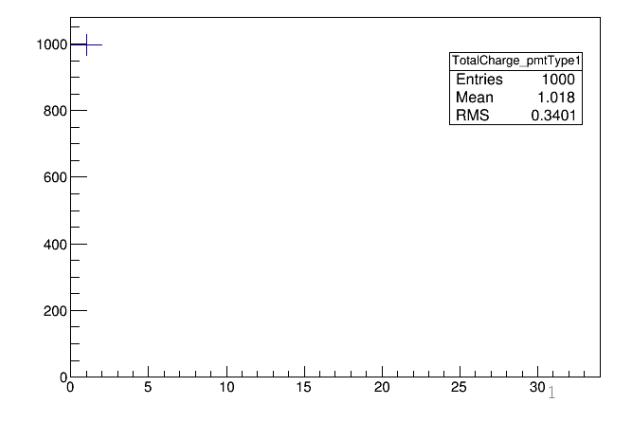

### Total Charge

with a reflector plotDigitized false Took only triggered events (Mode 0) Setdarkwindow 0

Total Hit

without a reflector plotDigitized false Took only triggered events (Mode 0) Setdarkwindow 0

# Focusing on mPMT, the mean of

Total Charge

|       | with a reflector | without a reflector |
|-------|------------------|---------------------|
| true  | 1.018            | 0.1166              |
| false | 1.447            | 1.414               |