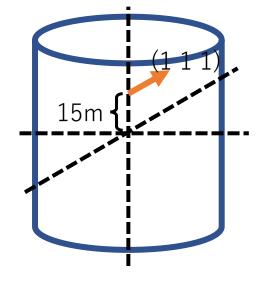

# 193 /mygen/generator laser 194 /gps/particle opticalphoton 195 /gps/energy 2.58 eV 196 /gps/direction 1 1 1 197 /gps/position 0 0 15 m 198 /gps/number 1000 199 # /gps/ang/type iso 200 # /gps/ang/mintheta 0 deg 201 # /gps/ang/maxtheta 180 deg 202 # /gps/ang/minphi 0 deg 203 # /gps/ang/maxphi 360 deg 204 /gps/verbose 0