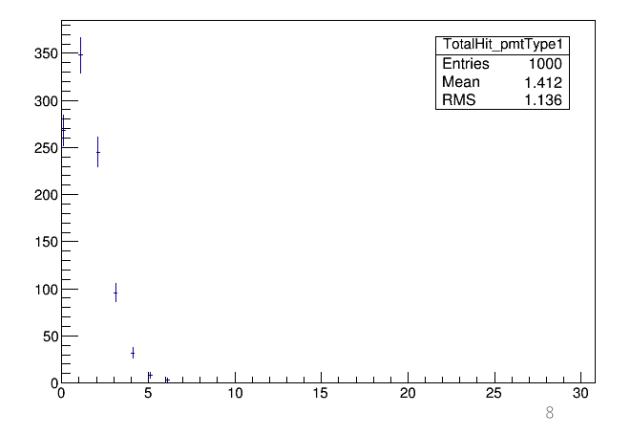

### Total Hit

Total Hit

|       | with a reflector | without a reflector |
|-------|------------------|---------------------|
| true  | 1.016            | 0.115               |
| false | 1.447            | 1.412               |